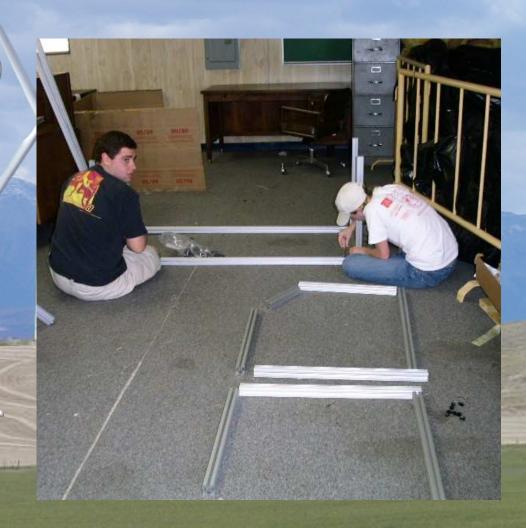

## Exhibit Frame

• Frame made of 80/20 aluminum framework

Secured by washers and bolts

No rounded outside edges due to an error in the ordering process

- Wood panels need to cover the nonrounded edges of the framework
- Two carpenters were contacted for wood paneling job
- Waiting for carpenters' measurements and price quotes
- Wood panels to be constructed over spring break