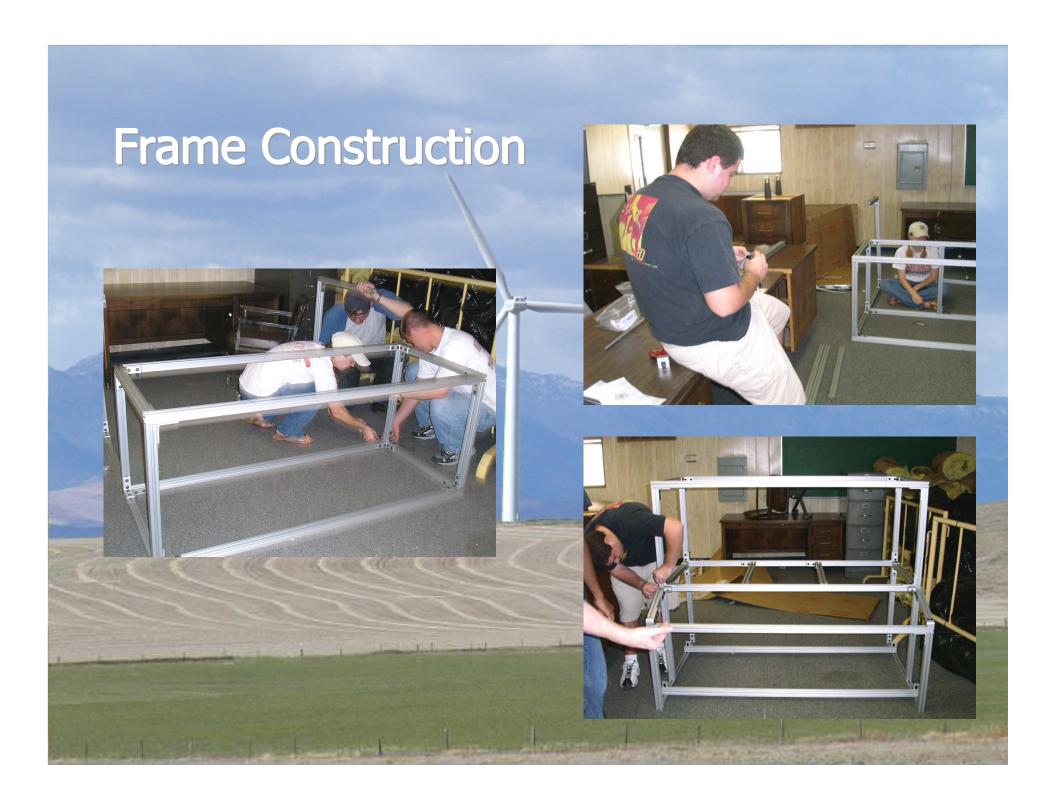

## Exhibit Frame

• Frame made of 80/20 aluminum framework

Secured by washers and bolts

No rounded outside edges due to an error in the ordering process

- Wood panels need to cover the nonrounded edges of the framework
- Two carpenters were contacted for wood paneling job
- Waiting for carpenters' measurements and price quotes
- Wood panels to be constructed over spring break