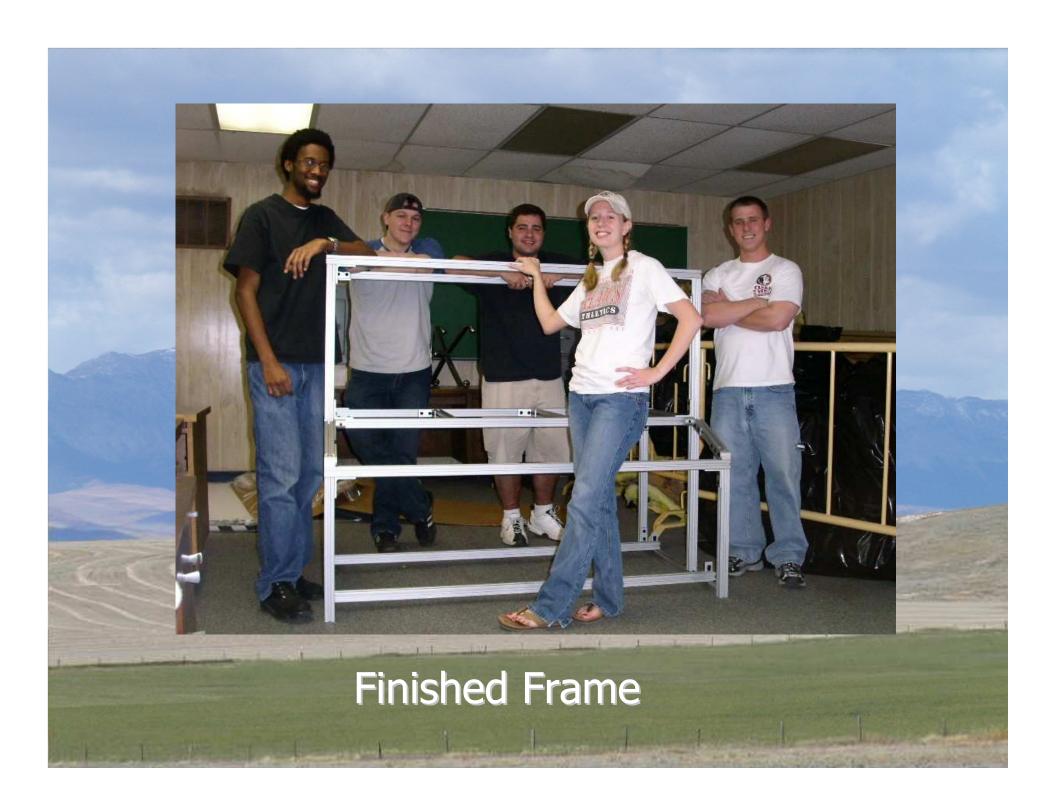

## Exhibit Frame

• Frame made of 80/20 aluminum framework

Secured by washers and bolts

No rounded outside edges due to an error in the ordering process

- Wood panels need to cover the nonrounded edges of the framework
- Two carpenters were contacted for wood paneling job
- Waiting for carpenters' measurements and price quotes
- Wood panels to be constructed over spring break